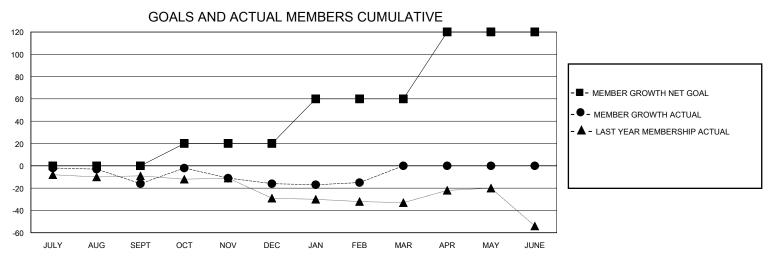

## **GMT**: **LOCATION CROATIA GMT CA** Clubs **Members RESULTS FOR 2023-2024 RESULTS FOR 2023-2024** NEW CLUB GOAL **NEW CLUBS** DROPPED CLUBS QUARTER MEMBER GROWTH NET MEMBER GROWTH DROPPED QUARTER **GOAL** MEMBERS ACTUAL **ACTUAL** (including transfers) 0 0 0 18 33 JULY/AUG/SEPT JULY/AUG/SEPT 0 0 0 20 35 29 OCT/NOV/DEC OCT/NOV/DEC 0 0 0 40 16 14 JAN/FEB/MAR JAN/FEB/MAR 0 0 60 0 0 APR/MAY/JUNE APR/MAY/JUNE